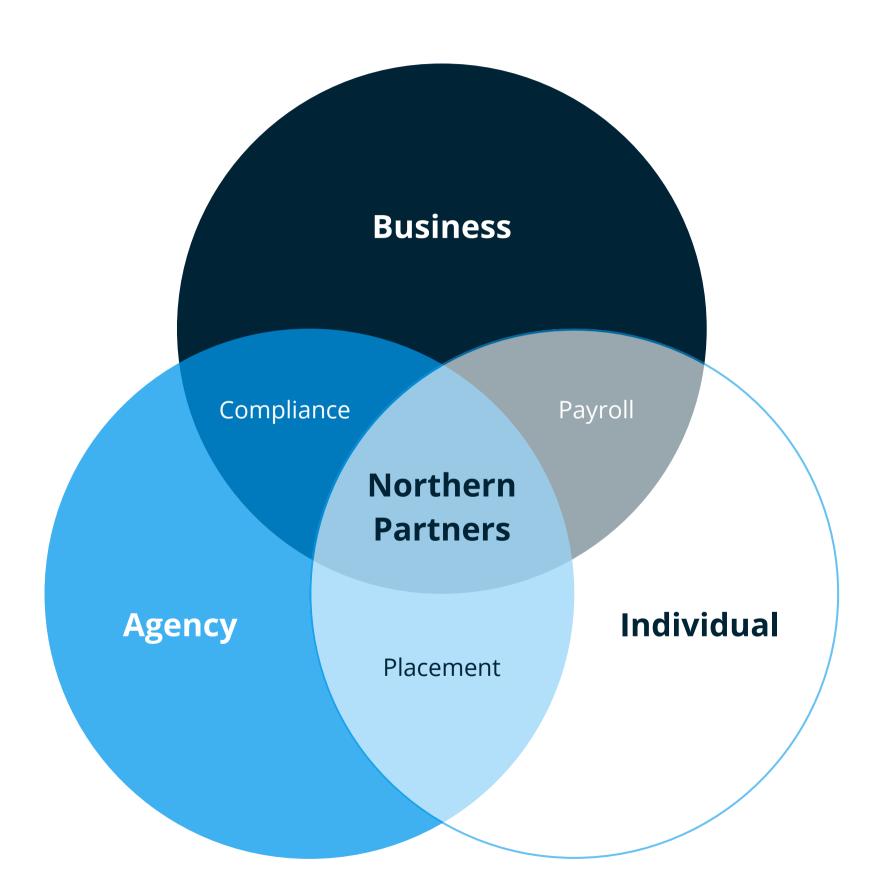

At Northern Partners, we simplify this complexity by effortlessly connecting all administrative processes.

We provide complete administrative management of the international workforce across the Nordics, ensuring a compliant, conform, and convenient experience for all stakeholders.

A Workforce Management company or Employer of Record (EOR) serves as an intermediary streamlining complex contractual and employment relationships.

The agency sources and screens candidates for the business. Once a match is made, Northern Partners takes on the employer role, reducing risk and administrative burden for the Business while ensuring full contractual and employment compliance across jurisdictions.

In a typical set-up, the Individual (freelancer/consultant) works directly with the Business without being employed directly. Northern Partners serves as the intermediary managing all employment-related responsibilities including payroll, benefits, taxes, and compliance.

This three-way relationship benefits all parties: the Business gains access to talent without employment liability, the Individual receives full employment benefits and protections, and the Agency can focus on matchmaking rather than administrative tasks.

### **Connecting Business**, **Agencies, and Individuals**